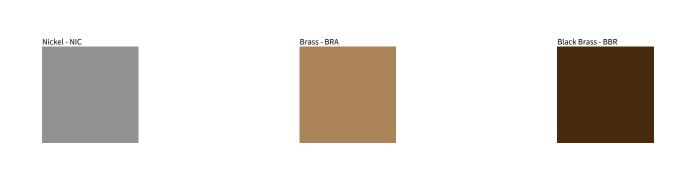

Brass, nickel and copper are natural minerals and can potentially change color and show marks over time. We cannot guarantee the color appearance as the material transforms.

Zaneen Group Inc. © 2024, T 1800-388-3382, F 416-247-9319, www.zaneen.com